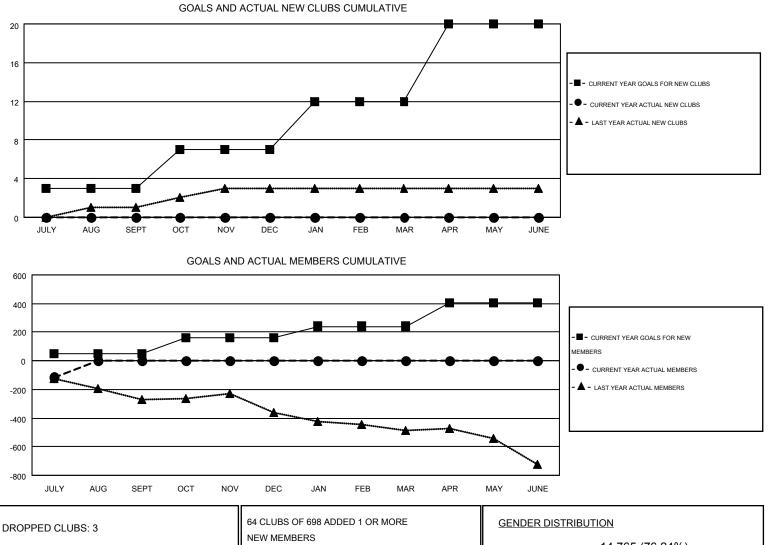

## **CINDY GREGG** GMT:

Results as of: 7/31/2016

| GN | ٨т  | CA | 1 |
|----|-----|----|---|
| Gi | /11 | CA | 1 |

|                       |                  | Clubs     |                  |                       |               |                    | Members                                |                    |                  |
|-----------------------|------------------|-----------|------------------|-----------------------|---------------|--------------------|----------------------------------------|--------------------|------------------|
| RESULTS FOR 2016-2017 |                  |           |                  | RESULTS FOR 2016-2017 |               |                    |                                        |                    |                  |
| QUARTER               | NEW CLUB<br>GOAL | NEW CLUBS | DROPPED<br>CLUBS | NET<br>GAIN/LOSS      | QUARTER       | NEW MEMBER<br>GOAL | CHARTER AND<br>NEW<br>MEMBERS<br>ADDED | DROPPED<br>MEMBERS | NET<br>GAIN/LOSS |
| JULY/AUG/SEPT         | 3                | 0         | 3                | -3                    | JULY/AUG/SEPT | 48                 | 93                                     | 207                | -114             |
| OCT/NOV/DEC           | 4                | 0         | 0                | 0                     | OCT/NOV/DEC   | 113                | 0                                      | 0                  | 0                |
| JAN/FEB/MAR           | 5                | 0         | 0                | 0                     | JAN/FEB/MAR   | 80                 | 0                                      | 0                  | 0                |
| APR/MAY/JUNE          | 8                | 0         | 0                | 0                     | APR/MAY/JUNE  | 162                | 0                                      | 0                  | 0                |

| DROPPED CLUBS: 3                    |                 | NEW MEMBERS                                     | GENDER DISTR       | 14,765 (76.24%) |                |
|-------------------------------------|-----------------|-------------------------------------------------|--------------------|-----------------|----------------|
| DROPPED MEMBERS                     |                 |                                                 | FEMALE             | 4,602 (23.76%)  |                |
| DECEASED<br>CLUB CANCELLED<br>OTHER | 30<br>34<br>143 | <u>CLICK HERE FOR HEALTH</u><br>ASSESSMENT DATA | FAMILY UNIT MEMBER |                 | 3,429<br>1,666 |
| TOTAL                               | 207             |                                                 | NON-HEAD OF HOUSE  | EHOLD           | 1,763          |